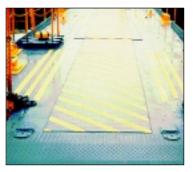

Belzona® 4411 (Granogrip) is the proven safety surface providing positive grip systems which are:

- Hard Wearing
- Permanently Bonded
- Suited for Application on Most Surfaces and in Most Environments

Belzona® 4411 (Granogrip) provides a safer working environment. It is suitable for applications on:

- CONCRETE RAMPS
- LOADING DOCKS
- STEPS
- FACTORY WALKWAYS
- METAL DECKS
- TANK TOPS
- TILED FLOORS
- WOOD DECKS