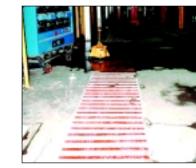

Belzona® 4411 (Granogrip) is the proven safety surface providing positive grip systems which are:

- Hard Wearing
- Permanently Bonded
- Suited for Application on Most Surfaces and in Most Environments

Belzona® 4411 (Granogrip) provides a safer working environment. It is suitable for applications on:

- CONCRETE RAMPS
- LOADING DOCKS
- STEPS
- FACTORY WALKWAYS
- METAL DECKS
- TANK TOPS
- TILED FLOORS
- WOOD DECKS