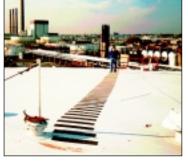

Belzona® 4411 (Granogrip) is the proven safety surface providing positive grip systems which are:

- Hard Wearing
- Permanently Bonded
- Suited for Application on Most Surfaces and in Most Environments

Belzona® 4411 (Granogrip) provides a safer working environment. It is suitable for applications on:

- CONCRETE RAMPS
- LOADING DOCKS
- STEPS
- FACTORY WALKWAYS
- METAL DECKS
- TANK TOPS
- TILED FLOORS
- WOOD DECKS