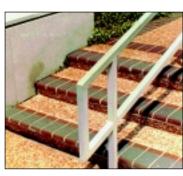

Belzona® 4411 (Granogrip) is the proven safety surface providing positive grip systems which are:

- Hard Wearing
- Permanently Bonded
- Suited for Application on Most Surfaces and in Most Environments

Belzona® 4411 (Granogrip) provides a safer working environment. It is suitable for applications on:

- CONCRETE RAMPS
- LOADING DOCKS
- STEPS
- FACTORY WALKWAYS
- METAL DECKS
- TANK TOPS
- TILED FLOORS
- WOOD DECKS